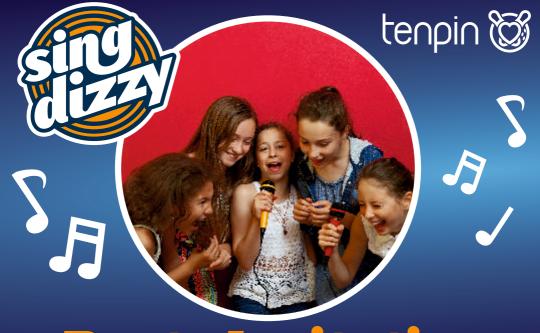

**Party Invitation** 

| Hi                                                | RSVP Thanks for the invite                                               |
|---------------------------------------------------|--------------------------------------------------------------------------|
| (friend's name)                                   | Yes, I would love to come                                                |
| Come to my Karaoke party to celebrate my birthday | Sorry, I cannot make it                                                  |
| Date                                              | From                                                                     |
| Timeto                                            | If you need to speak to a<br>grown-up then mine is called                |
| From                                              |                                                                          |
|                                                   | Their number is                                                          |
| My grown-up's name and number is                  |                                                                          |
|                                                   | You will get tasty food, so do you hav any special dietary requirements? |
|                                                   |                                                                          |